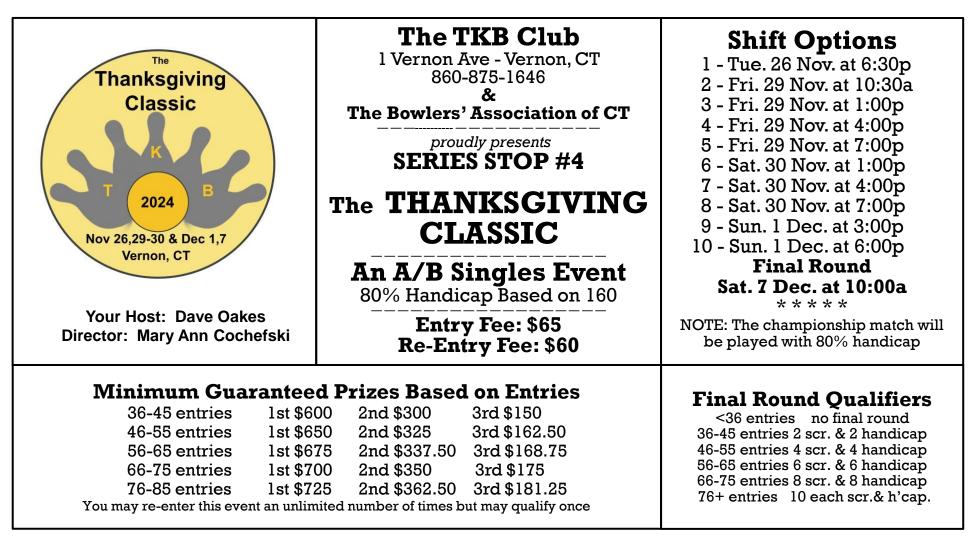

## EXPENSES

5-Gm Lineage....\$17.50 Director' Fee.....\$ 3.50 Prize Fund......\$38.00 (incl finals lineage) Finals Fund......\$ 5.00 (not applicable on re-entries) T-Sanction Fee\*...\$ 1.00 \*Any additional T-Sanction Fees collected will go direct to Finals Fund